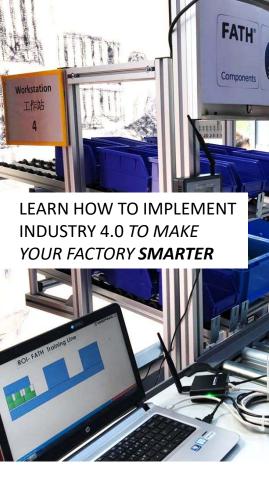

# **INDUSTRY 4.0** EXPERIENCE

### GOAL Learn how to implement Industry 4.0 to add new capabilities to your factory & increase overall performance

#### CONTENT

Opportunity map: Find out how to increase performance by adding Industry 4.0 skills to your factory. Get to know who is ahead: Examples of reallife smart factories. Hear about the technology drivers behind. AND MOST IMPORTANT: Learn about an implementation sequence which works for you. Bonus experience sensor application & connectivity

### **1 day,** 3800 ¥